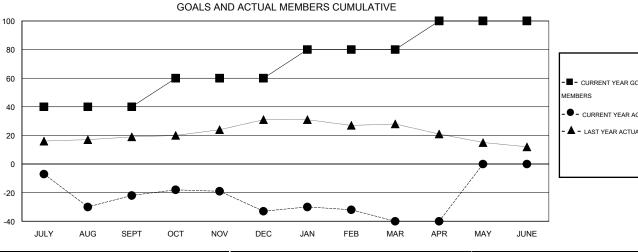

|               |                  | Clubs             |                  |                  |               |                    | Members                             |                    |                  |
|---------------|------------------|-------------------|------------------|------------------|---------------|--------------------|-------------------------------------|--------------------|------------------|
|               | RESUL            | LTS FOR 2014-2015 | i                |                  |               | RESU               | JLTS FOR 2014-2015                  |                    |                  |
| QUARTER       | NEW CLUB<br>GOAL | NEW CLUBS         | DROPPED<br>CLUBS | NET<br>GAIN/LOSS | QUARTER       | NEW MEMBER<br>GOAL | CHARTER AND<br>NEW MEMBERS<br>ADDED | DROPPED<br>MEMBERS | NET<br>GAIN/LOSS |
| JULY/AUG/SEPT | 1                | 0                 | 0                | 0                | JULY/AUG/SEPT | 40                 | 21                                  | 43                 | -22              |
| OCT/NOV/DEC   | 0                | 0                 | 1                | -1               | OCT/NOV/DEC   | 20                 | 20                                  | 31                 | -11              |
| JAN/FEB/MAR   | 0                | 0                 | 1                | -1               | JAN/FEB/MAR   | 20                 | 28                                  | 35                 | -7               |
| APR/MAY/JUNE  | 0                | 0                 | 0                | 0                | APR/MAY/JUNE  | 20                 | 2                                   | 2                  | 0                |

| - CURRENT YEAR GOALS FOR NEW | ٧ |
|------------------------------|---|
| MEMBERS                      |   |

- CURRENT YEAR ACTUAL MEMBERS

▲ - LAST YEAR ACTUAL MEMBERS

| DROPPED CLUBS: 2 |     |
|------------------|-----|
| DROPPED MEMBERS  |     |
| DECEASED         | 18  |
| CLUB CANCELLED   | 0   |
| OTHER            | 93  |
| TOTAL            | 111 |